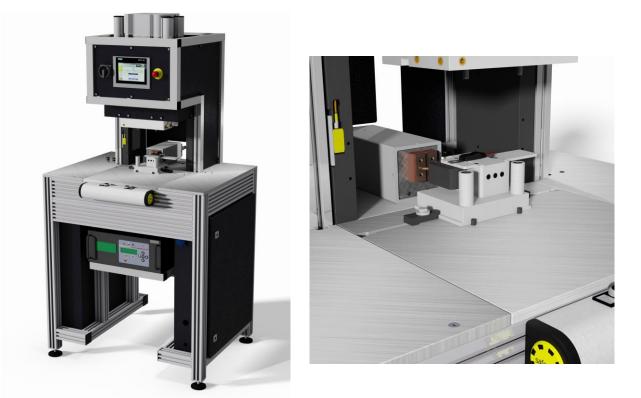

With the induction option it is possible to realize adhesion also on metallic components in one stable process step.

An appropriate control unit and an inductor manufactured individually for the respective project are applied. The casting tool is optimally adapted to this application with a specially developed modular design.

This combination allows targeted heating of the components directly in the tool and adhesion can be achieved during the molding process without time-consuming pre- or post-processing.

The induction option can be integrated into **Flex**line machines and is designed individually for each project.

## **Optional induction consisting off:**

- Control unit and transformer
- Individually designed inductor
- > Special modular tooling for a targeted induction field